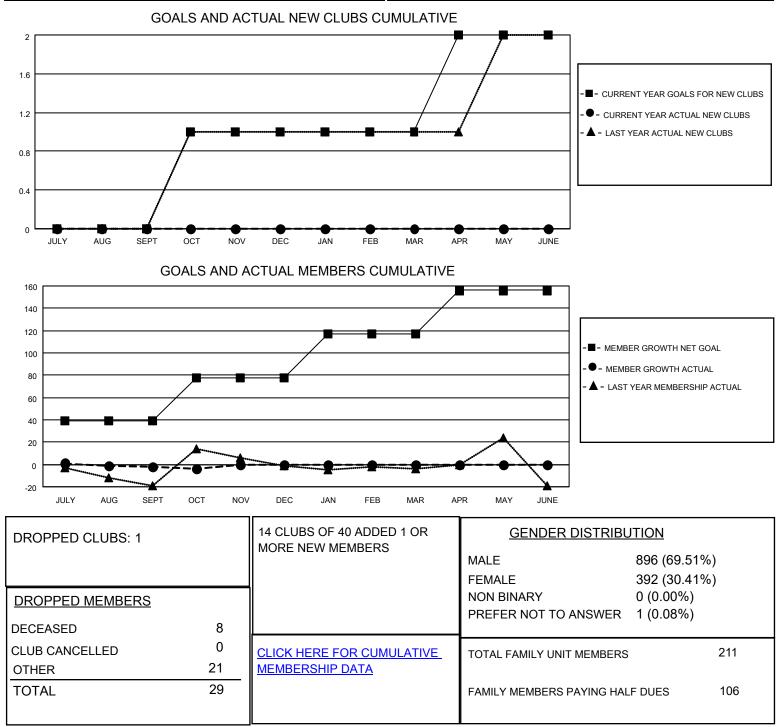

## LOCATION NEW YORK

District 20 E1

Results as of: 10/31/2021

| Clubs                 |               |           |               | Members               |                        |                         |                                                    |
|-----------------------|---------------|-----------|---------------|-----------------------|------------------------|-------------------------|----------------------------------------------------|
| RESULTS FOR 2021-2022 |               |           |               | RESULTS FOR 2021-2022 |                        |                         |                                                    |
| QUARTER               | NEW CLUB GOAL | NEW CLUBS | DROPPED CLUBS | QUARTER               | BER GROWTH NET<br>GOAL | MEMBER GROWTH<br>ACTUAL | DROPPED<br>MEMBERS ACTUAL<br>(including transfers) |
| JULY/AUG/SEPT         | 0             | 0         | 1             | JULY/AUG/SEPT         | 39                     | 17                      | 15                                                 |
| OCT/NOV/DEC           | 1             | 0         | 0             | OCT/NOV/DEC           | 39                     | 12                      | 14                                                 |
| JAN/FEB/MAR           | 0             | 0         | 0             | JAN/FEB/MAR           | 39                     | 0                       | 0                                                  |
| APR/MAY/JUNE          | 1             | 0         | 0             | APR/MAY/JUNE          | 39                     | 0                       | 0                                                  |